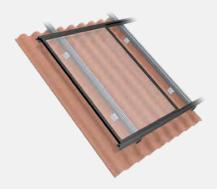

# **TRI-STAND FOR CORRUGATED FIBRE CEMENT**

## This way you easily increase your efficiency

Realize your projects in an unbeatably short time: The smart planning software, the few components and the patented SafeClick assembly enable an extremely quick, safe and simple installation of the PV insertion system TRI-STAND on the roof. The PV modules are easily inserted into the insertion profiles and are held in place by their own weight. Additional fastening of the modules is completely unnecessary.

#### TRI-STAND is installed in just a few steps

#### 1. Mounting the TS-COR First, mount the TS-COR at the locations provided in the design plan using the existing roof screws1.

3. Clicking the TS insert profiles into the SafeClick The insertion profiles are clicked into the SafeClick and are floatingly connected to the roof. Damage to the roof and module caused by thermal expansion is thus avoided.

2. Mounting the base profile (UP-X) The pre-assembled profiles are then securely installed on the TS-COR with the M10 hammerhead screw.

4. Inserting the modules into the TS insertion profiles The modules are inserted into the insertion profiles and are held in place by their own weight - there is no need for additional fastening.