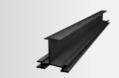

#### TRI-STAND insertion profile Standard

- variants: TS-30/32/35/38/40
- · colour selection black / blank
- available in different lengths\*

TRI-STAND end profile

• variants: TS-30/32/35/40 colour selection black / blank

TRI-STAND

• available in different lengths\*

insertion profile connector TS-C

• black, item no.: 1502417

blank, item no.: 1502216

TRI-STAND universal profile UP-X 3,70 m Standard

- black, item no.: 1503404
- blank, item no.: 1503352
- other lengths on request\*