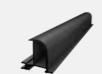

#### TRI-STAND anti-slip device AS, for increased loads\*\*

- substructure part for existing SafeClick, pre-assembled
- item no.: 1503408

TRI-STAND universal profile connector UP-CX

Colour key: 
black | blank

Standard

- pre-assembled incl. hammer
- head bolt
- black, item no.: 1503404
- blank, item no.: 1503406