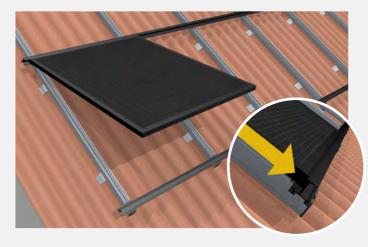

# **TRI-STAND FOR CORRUGATED FIBRE CEMENT**

## This way you easily increase your efficiency

Realize your projects in an unbeatably short time: The smart planning software, the few components and the patented SafeClick assembly enable an extremely quick, safe and simple installation of the PV insertion system TRI-STAND on the roof. The PV modules are easily inserted into the insertion profiles and are held in place by their own weight. Additional fastening of the modules is completely unnecessary.

#### TRI-STAND is installed in just a few steps

#### 1. Mounting the TS-COR First, mount the TS-COR at the locations provided in the design plan using the existing roof screws1.

3. Clicking the TS insert profiles into the SafeClick The insertion profiles are clicked into the SafeClick and are floatingly connected to the roof. Damage to the roof and module caused by thermal expansion is thus avoided.

2. Mounting the base profile (UP-X) The pre-assembled profiles are then securely installed on the TS-COR with the M10 hammerhead screw.

4. Inserting the modules into the TS insertion profiles The modules are inserted into the insertion profiles and are held in place by their own weight - there is no need for additional fastening.