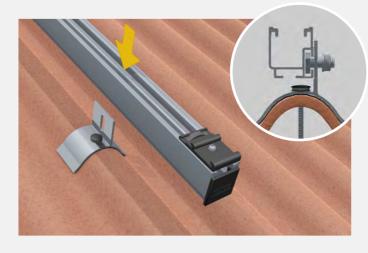

#### 1. Mounting the TS-COR First, mount the TS-COR at the locations provided in the design plan using the existing roof screws1.

3. Clicking the TS insert profiles into the SafeClick The insertion profiles are clicked into the SafeClick and are floatingly connected to the roof. Damage to the roof and module caused by thermal expansion is thus avoided.

2. Mounting the base profile (UP-X) The pre-assembled profiles are then securely installed on the TS-COR with the M10 hammerhead screw.

4. Inserting the modules into the TS insertion profiles The modules are inserted into the insertion profiles and are held in place by their own weight - there is no need for additional fastening.