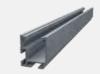

#### TRI-STAND insertion profile Standard

- variants: TS-30/32/35/38/40
- · colour selection black / blank
- available in different lengths\*

TRI-STAND end profile

• variants: TS-30/32/35/40 colour selection black / blank

TRI-STAND

• available in different lengths\*

insertion profile connector TS-C

• black, item no.: 1502417

blank, item no.: 1502216

TRI-STAND universal profile UP-X 3,70 m Standard

- black, item no.: 1503404
- blank, item no.: 1503352
- other lengths on request\*