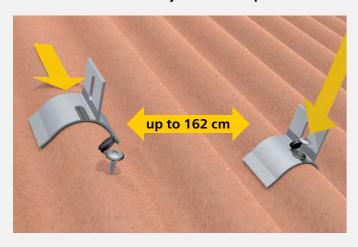

#### 1. Mounting the TS-COR First, mount the TS-COR at the locations provided in the design plan using the existing roof screws1.

3. Clicking the TS insert profiles into the SafeClick The insertion profiles are clicked into the SafeClick and are floatingly connected to the roof. Damage to the roof and module caused by thermal expansion is thus avoided.

2. Mounting the base profile (UP-X) The pre-assembled profiles are then securely installed on the TS-COR with the M10 hammerhead screw.

4. Inserting the modules into the TS insertion profiles The modules are inserted into the insertion profiles and are held in place by their own weight - there is no need for additional fastening.