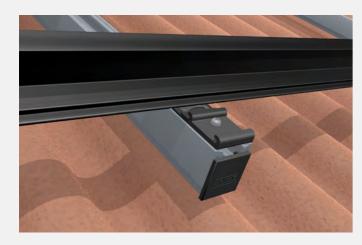

#### 1. Mounting the TS-COR First, mount the TS-COR at the locations provided in the design plan using the existing roof screws1.

3. Clicking the TS insert profiles into the SafeClick The insertion profiles are clicked into the SafeClick and are floatingly connected to the roof. Damage to the roof and module caused by thermal expansion is thus avoided.